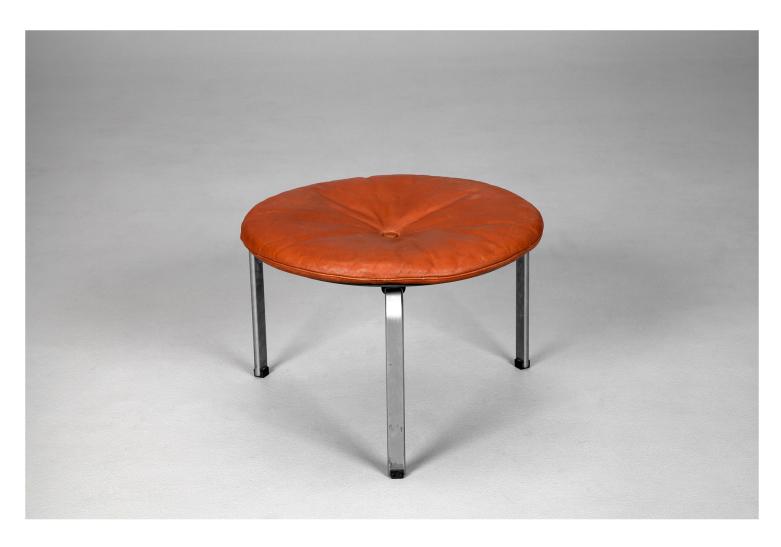

PK33 Extra Large Stool Poul Kjaerholm 1950 Matte chrome plated steel, leather cushion. Manufacturer's stamps in three places. This size was made in a very small quantity, circa 25 pieces. Designed 1958.

Produced by E Kold Christensen

H.39cm/15.4" DIA.58cm/22.8"

Jackson Design Sibyllegatan 53 SE-114 43 Stockholm

info@jacksons.se jacksons.se Ref. 9181