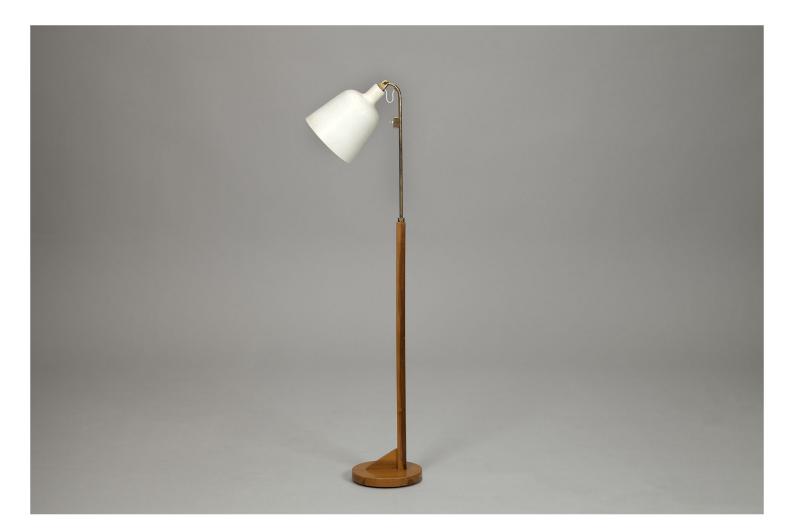

Floor Lamp Aino Aalto 1930 Adjustable brass stem and white painted metal shade. Pine base. Stamped Artek Aalto. Design Made in Finland.

Designed in 1937-38, this model is called "The Floor Reflector". A similar model is present at Villa Mairea in Maire Gullichsen's ateljee room. This lamp is from an original 1930's interior of a house from Pori, nearby Villa Mairea.

There are many versions of this lamp with a wooden base, but examples with an aluminum shade are very rare.

Height from 150cm/59" to 180cm/70,9" Shade dia 25cm/9,8" / dia 40cm/15,7"

Produced by Artek

Ref. 8722