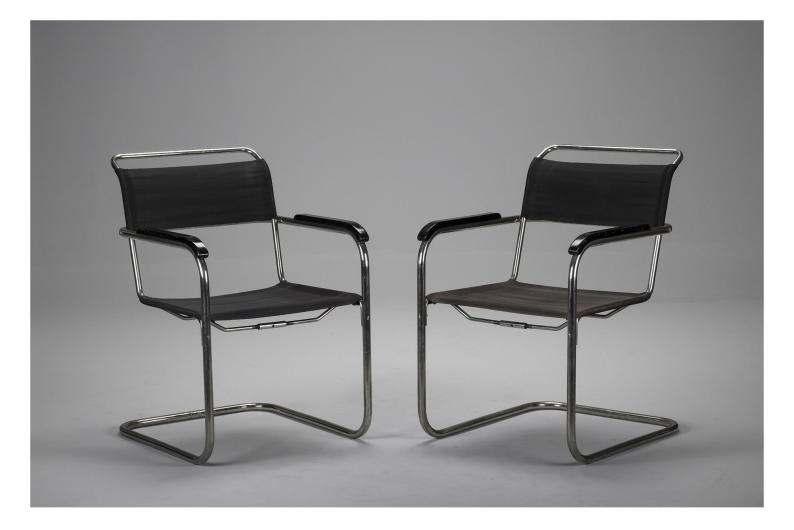

Pair of AW Nilsson Chairs Anton Lorenz, Mart Stam 1930 Nickel tubular metal and "Eisengarn". Black lacquered wood armrests.

Original manufacturer Thonet-Mundus sued producer AW Nilsson in 1936. Thonet-Mundus pointed out a series of similarities of Nilsson's chairs as being copies of original chair design of Mart Stam as early as 1927. AW Nilsson won, and the statement read "These sort of furniture haven't got any higher artistic value". References: FORM, 1936, yearbook.

Produced by A W Nilsson

H.86cm/33.9" W.58cm/22.8" D.65cm/25.6" Seat height 44cm/17.3" Arm height 66.5cm/26.2" Ref. 7918

Jackson Design Sibyllegatan 53 SE-114 43 Stockholm

info@jacksons.se jacksons.se