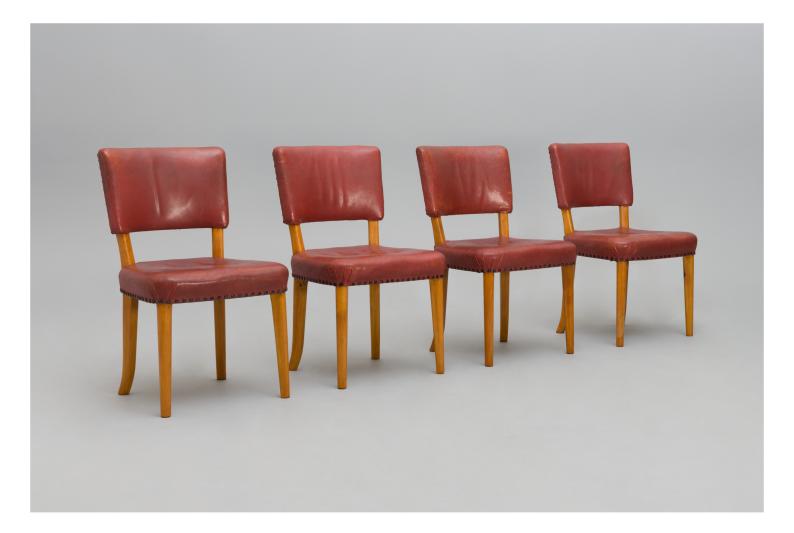

Set of Four Dining Chairs Torkov 1935 Birch, Original red Niger leather, black painted nails.

Ref. 2001006

Eight similar chairs from the same dining set available <a href="https://www.jacksons.se/products/dining-chairs-2202005" target="\_blank">2202005</a>

Provenance: Made on special order for Mr Torkov's own home. Torkov was dept. head for furniture at Illums in the 1930s. He was probably the designer as well. Literature: "Bygge og Bo", 2. vol., 1935, part 3, ill. and referred to p. 21

Produced by Illum Bolighus Kobenhavn

H.82cm/32.3" W.50cm/19.7" D.54cm/21.3" Seat height 45cm/17.7"

Jackson Design Sibyllegatan 53 SE-114 43 Stockholm

info@jacksons.se jacksons.se