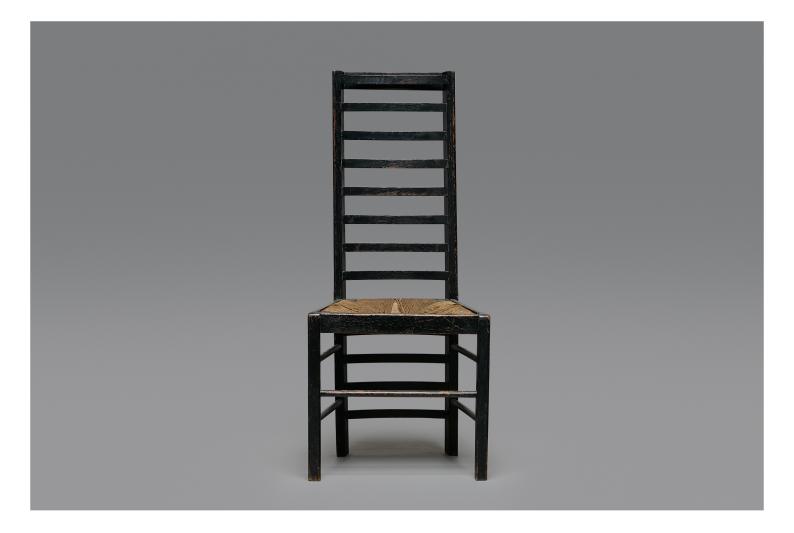

Ladderback chair from Miss Cranston's Willow TeaEbonised oak and rush.

Rooms, Glasgow Charles Rennie Mackintosh 1903 Seat and chair frame each impressed '35'

A ladder back chair from Miss Cranstons Willow Tea Rooms also available, ref. no. <a href="https://www.jacksons.se/products/chair-2210032" target="\_blank">2210032</a>.

H.105cm/41.3" W.45.5cm/17.9" D.39.5cm/15.6" Seat height 43cm/16.9"

Jackson Design Sibyllegatan 53 SE-114 43 Stockholm

info@jacksons.se jacksons.se Ref. 191118