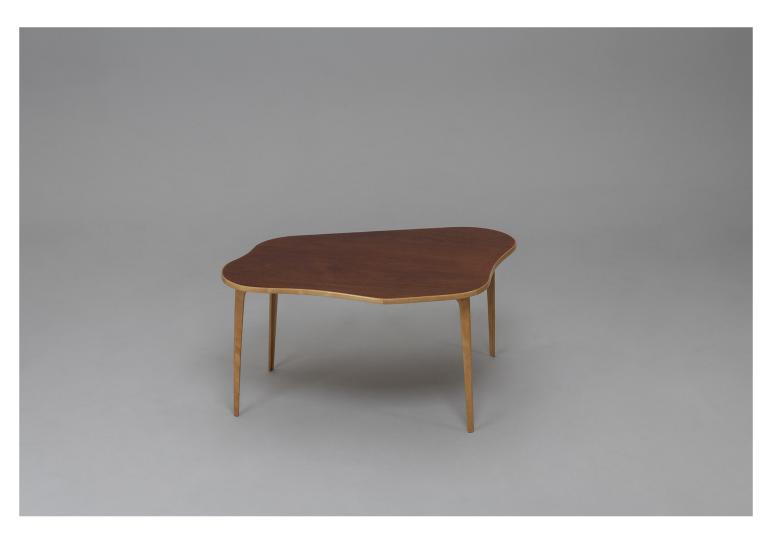

Coffee Table GA Berg 1940 Organic shape in ash and mahogany.

Variant with four legs of the model presented in 1943 at the exhibition Swedish Form at Designmuseum Danmark in Copenhagen. The table is also a variant of the table G.A. Berg presented at the World Exhibit in New York City in 1939.

Armchair exhibited at the 1943 Svensk Form exhibition also available, ref. <a href="https://www.jacksons.se/products/g-berg-work-chair-9987" target="\_blank">9987</a>>.

Produced by GA Berg

H.57cm/22.4" W.122cm/48.0" D.77cm/30.3"