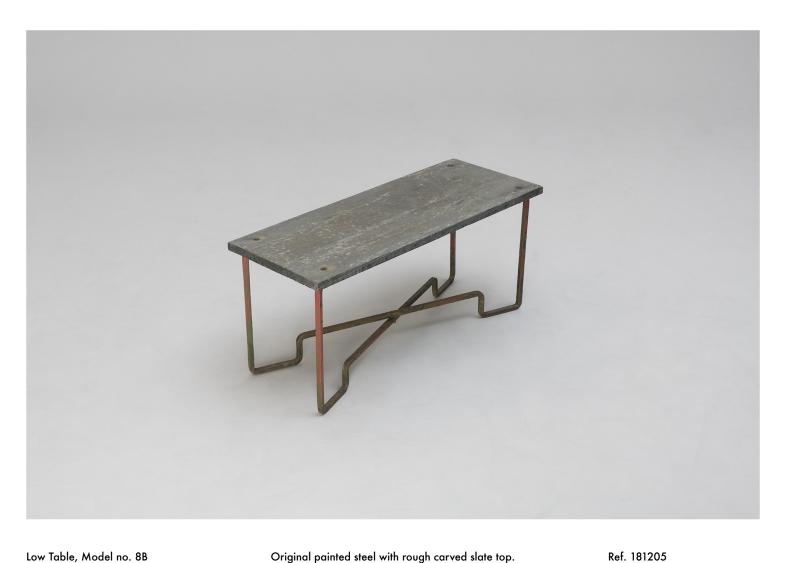

Low Table, Model no. 8B Carl Hörvik 1930

Original painted steel with rough carved slate top.

Provenance:

Trädgården Maryhill, Lund.

Exhibited:

The model was shown at the Stockholm exhibition in 1930 outside architect Uno Åhrén's townhouse.

Produced by Grythyttan Stålmöbler & Skifferverket

H.46cm/18.1" W.100cm/39.4" D.40cm/15.7"

Jackson Design Sibyllegatan 53 SE-114 43 Stockholm

info@jacksons.se jacksons.se