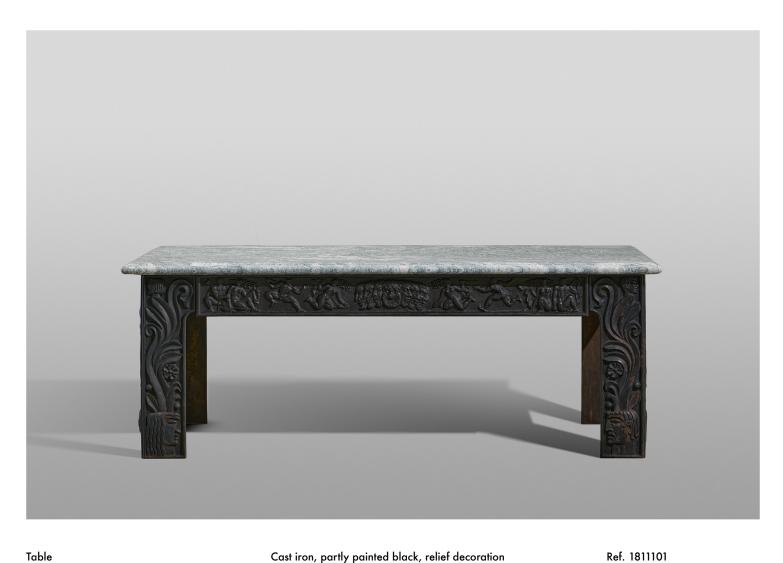

Table Anna Petrus 1927 Cast iron, partly painted black, relief decoration throughout, granite top.

Two reliefs stamped 'SWEDEN' and 'A. Petrus'.

wo reliefs statisped overbert and A. reli

## Exhibitions:

'Swedish Contemporary Decorative Arts', Metropolitan Museum of Arts, New York, 1927, three displayed.

Stockholm Exhibition, 1930, one of three displayed.

Produced by Näfveqvarns Bruk

H.90cm/35.4" W.251cm/98.8" D.126cm/49.6"