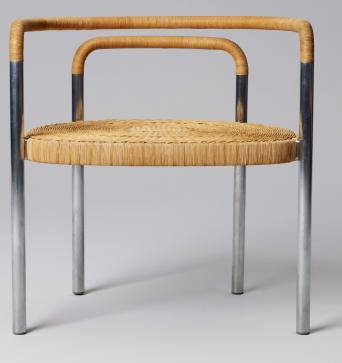

'PK 12' Armchair Poul Kjaerholm 1960 Matted chrome plated steel, woven cane seat, cane wrapped back. Only a very few chairs executed with this type of fretted rattan/ caning.

Other examples available: ref. <a href="https://www.jacksons.se/products/pk-12-armchair-2312014" target="\_blank">2312014</a> and ref. <a href="https://www.jacksons.se/products/pk-12-armchair-2312013" target="\_blank">2312013</a>

Produced by E Kold Christensen

H.68cm/26.8" W.65cm/25.6" D.52cm/20.5" Seat height 43cm/16.9" Ref. 180539

Jackson Design Sibyllegatan 53 SE-114 43 Stockholm

info@jacksons.se jacksons.se