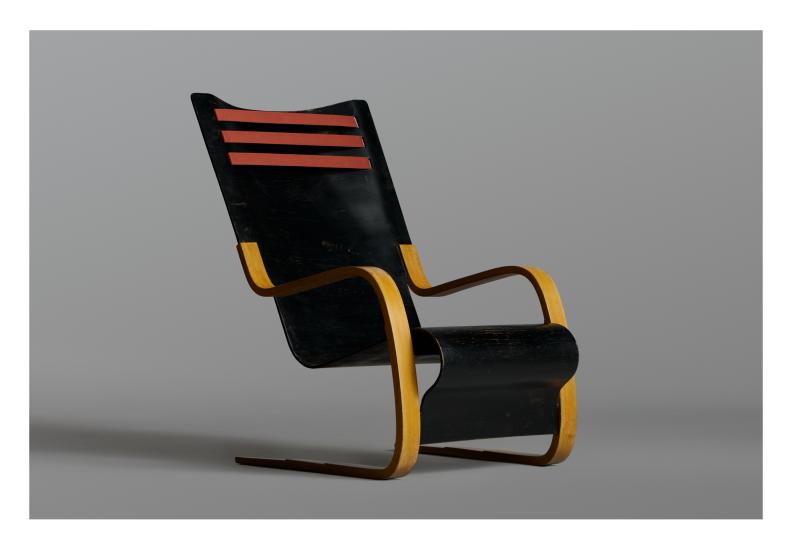

High Back Aalto Chair Alvar Aalto 1932 Stepped base arms in bent laminated beech. Seat moulded black painted laminated wood.

This model was only produced for three years total, making examples scarce. The earliest texamples were produced with the stepped base as seen here.

Literature:

Hatje Cantz: "alvar & aino aalto. design" collection bischofberger, p 48-49

Produced by Huonekalu-ja Rakennustyötehdas Oy Turku

H.95cm/37.4" W.61cm/24.0" D.93.5cm/36.8" Seat height 37cm/14.6" Arm height 51cm/20.1" Ref. 170947