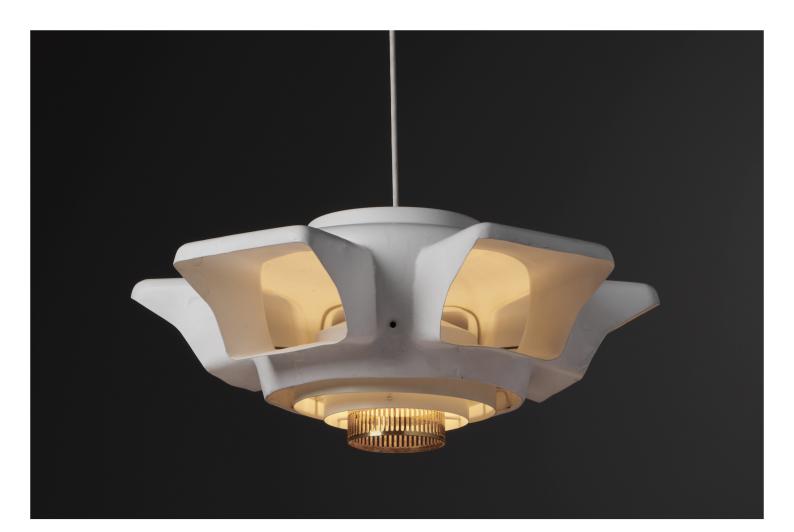

Prototype Ceiling Lamp Alvar Aalto 1958 White painted metal and brass. Designed as a prototype for the eventual ceiling lamp installed in the home of art dealer Louis Carré. Aalto designed the entire home and its interior for Carré and was his only French commission.

## Provenance:

Viljo Hirvonen. Founder in 1952 of Valaistustyö Ky, the company responsible for the manufacture of Aalto's metal work including all of his early production lighting pieces.

Produced by Valaistustyö

H.24cm/9.4" DIA.57cm/22.4"

Ref. 161198

Jackson Design Sibyllegatan 53 SE-114 43 Stockholm

info@jacksons.se jacksons.se