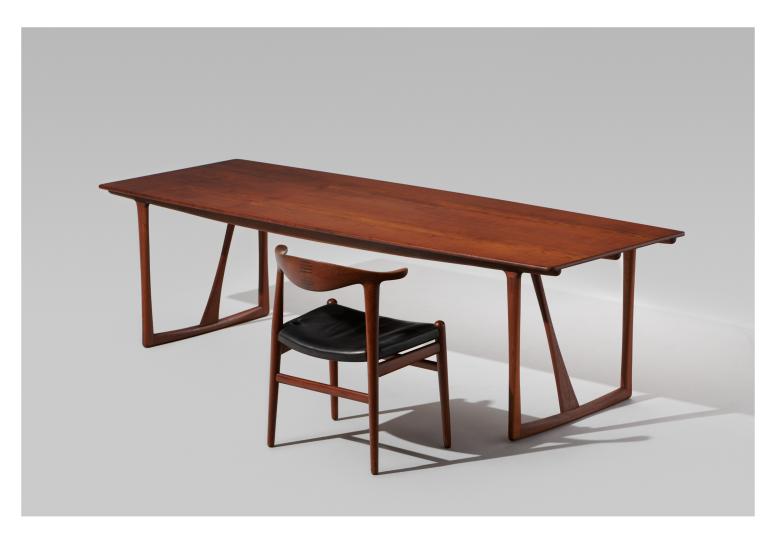

Desk / Table Ejner Larsen, Aksel Bender Madsen 1950 Designed 1956, this example executed circa 1956-1960.

Teak.

Applied metal cabinetmaker's tag to underside: 'Produced by Cabinetmaker Willy Beck Copenhagen Denmark / Architects: A. Bender Madsen and Ejner Larsen'.

Produced by Willy Beck

H.68cm/26.8" W.241cm/94.9" D.89cm/35.0"

Jackson Design Sibyllegatan 53 SE-114 43 Stockholm

info@jacksons.se jacksons.se Ref. 2209040