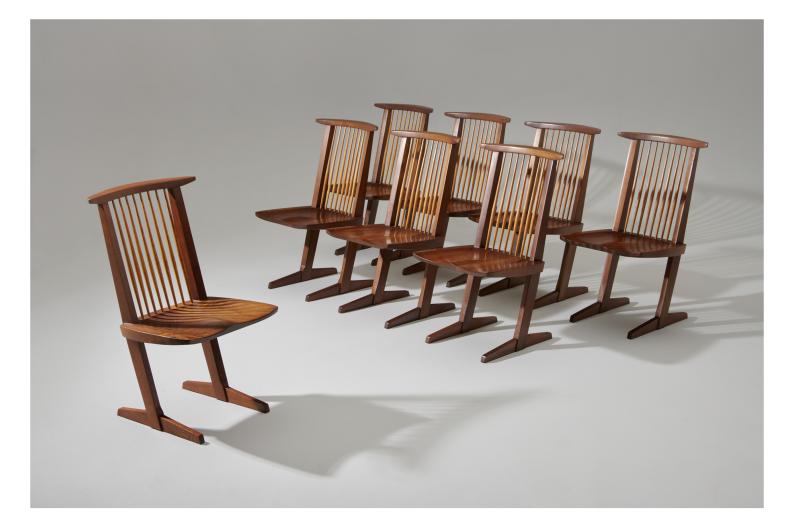

Set of Eight 'Conoid' Chairs George Nakashima 1970 Executed 1975-78. American black walnut, hickory Signed with client's name to underside of each example 'Sahlins'. Digital copy of the original invoice, order card and drawing are included. Ref. 2112016

Provenance: Acquired directly from the artist by Mr. and Mrs. Marshall Sahlins, Chicago

Literature: George Nakashima, Woodworkers, studio catalog, unpaginated

Produced by Nakashima Studio

H.90cm/35.4" W.53cm/20.9" D.57cm/22.4" Seat height 42cm/16.5"