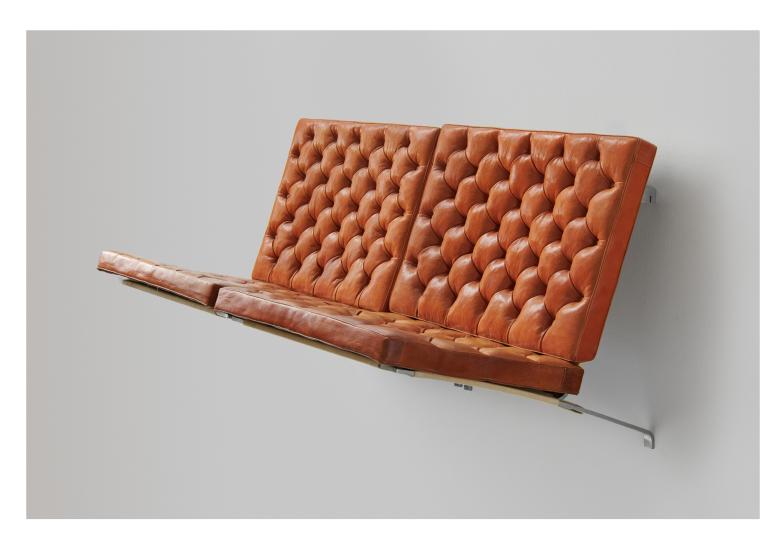

Two Part Wall Mounted Sofa Poul Kjaerholm 1950 Brushed chrome plated steel, canvas, original patinated leather upholstery. Model no. PK-26 Designed 1956

Produced by E Kold Christensen

H.69.8cm/27.5" W.153.6cm/60.5" D.-74.9cm/29.5"

Jackson Design Sibyllegatan 53 SE-114 43 Stockholm

info@jacksons.se jacksons.se Ref. 2110017