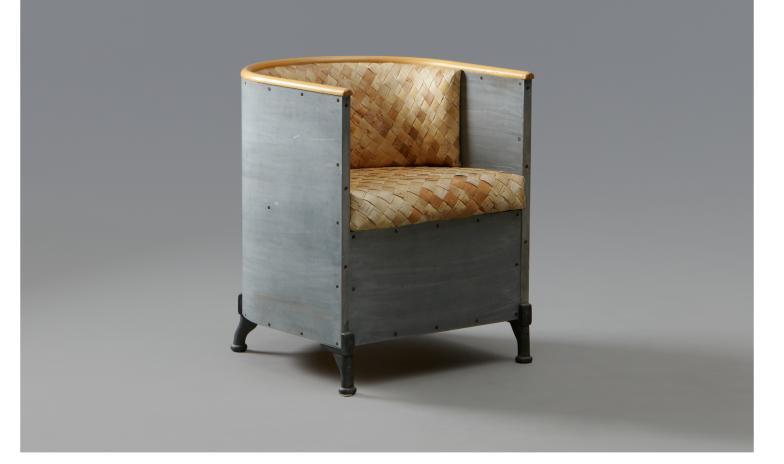

'Aluminium' Armchair Mats Theselius 1990 Aluminum, beech, seat and back upholstered with braided birch bark. With marked with metal label ALUMINIUMFÅTÖLJ No EA 3/5 MATS THESELIUS 1990 KÄLLEMO AB.

This example is number 3 out of 5 artist's examples. Another example available, ref. no. <a href="https://www.jacksons.se/products/aluminium-chair-7915" target="\_blank">7915</a>.

Made in an edition of 50 with woven bark. A further 150 examples were produced with woven leather.

Produced by Källemo

H.73cm/28.7" W.59cm/23.2" D.63cm/24.8" Seat height 48cm/18.9"

Jackson Design Sibyllegatan 53 SE-114 43 Stockholm