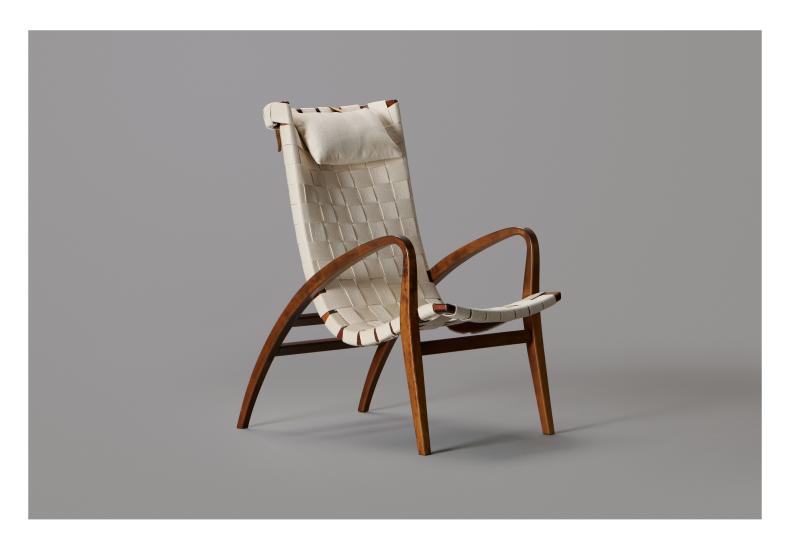

"Gräshoppan" Armchair Bruno Mathsson 1931 Stained bent birch with fabric webbing. Manufactured and marked by Mathsson International, no. 37/100, 1992.

Impressed with manufacturer's marks to frame.

A very rare model from Bruno Mathsson, this chair was produced in a numbered and limited edition of 100 in 1992. This example is number 37 and retains its original certificate card.

Produced by Mathsson International

H.100cm/39.4" W.56cm/22.0" D.88cm/34.6" Seat height 40cm/15.7" Arm height 62cm/24.4" Ref. 2102024

Jackson Design Sibyllegatan 53 SE-114 43 Stockholm

info@jacksons.se jacksons.se