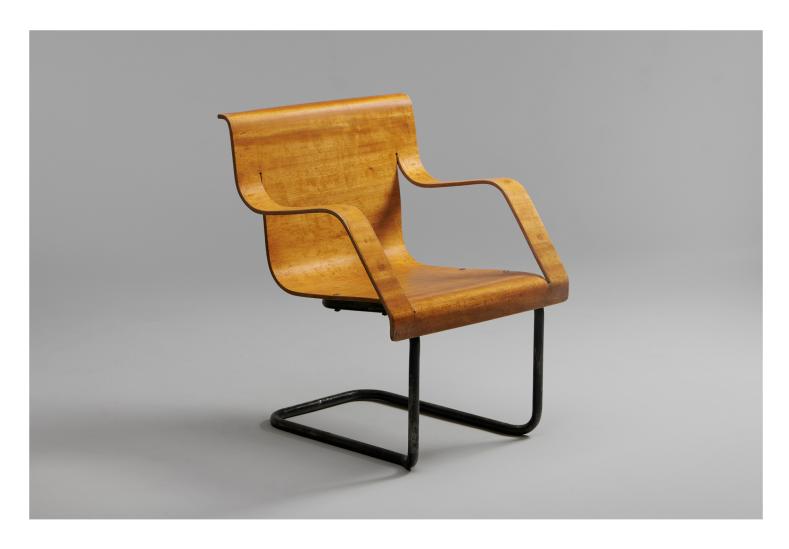

Rare Cantelivered Armchair, Model no. 26 Alvar Aalto 1932 Laminate birch plywood, painted to the reverse, painted steel frame. The metal parts were produced by Aug-Louhen Rautasänkytehdas in Turku. Marked with a red 'K' to the underside of the seat.

The model was only produced very briefly in the 1930's before being discontinued.

Another example available: ref. <a href="https://www.jacksons.se/products/aalto-chair-no26-2003011" target="\_blank">2003011</a>.

Produced by Huonekalu-ja Rakennustyötehdas Oy Turku

H.79cm/31.1" W.63cm/24.8" D.63cm/24.8" Seat height 40cm/15.7" Arm height 61cm/24.0" Ref. 2004011

Jackson Design Sibyllegatan 53 SE-114 43 Stockholm

info@jacksons.se jacksons.se